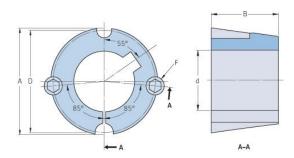

## PHF TB1610X1.5

| Bushing no.        | TB1610         |
|--------------------|----------------|
| d = Bore diameter  | 38             |
| (mm)               |                |
| Bore diameter (in) | 1.5            |
| Keyway width       | 9.5            |
| (mm)               |                |
| Keyway width (in)  | 0.37           |
| Keyway depth       | 3.2            |
| (mm)               |                |
| Keyway depth (in)  | 0.13           |
| A (mm)             | 57.2           |
| A (in)             | 2.25           |
| B (mm)             | 25.4           |
| B (in)             | 1              |
| D (mm)             | 54             |
| D (in)             | 2.13           |
| E (mm)             | -              |
| E (in)             | -              |
| F (mm)             | 9.525 x 15.875 |
| F (in)             | -              |
| Weight (kg)        | 0.2            |
| Weight (lbs)       | 0.44           |
|                    |                |